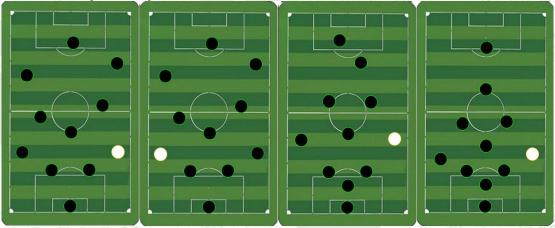

**Positions Player Occupies** 

| 4              |    | Player's Characteri<br>(evaluation based on a |    |                |     |
|----------------|----|-----------------------------------------------|----|----------------|-----|
| Acceleration   | 17 | Equilibrium                                   | 15 | Resistance     | 19  |
| Adaptability   | 17 | Finishing                                     | 13 | Without Ball   | 20  |
| Aggressiveness | 18 | Strength                                      | 19 | Technique      | 14  |
| Quickness      | 15 | Vertical Leap                                 | 13 | Shot           | 12  |
| Dribble        | 14 | Work Index                                    | 18 | Team Work      | 19  |
| Anticipation   | 16 | Influence                                     | 19 | Speed          | 19  |
| Set Plays      | 11 | Instinct                                      | 16 | Versatility    | 15  |
| Braveness      | 19 | Marking                                       | 17 | Vision of play | 18  |
| Heading        | 10 | Passing                                       | 17 | Tackling       | 17  |
| Creativity     | 14 | Position                                      | 15 |                |     |
| Crosses        | 14 | Recuperation (Ball)                           | 17 | Left Foot      | 40% |
| Determination  | 20 | Reflexes                                      | 14 | Right Foot     | 60% |